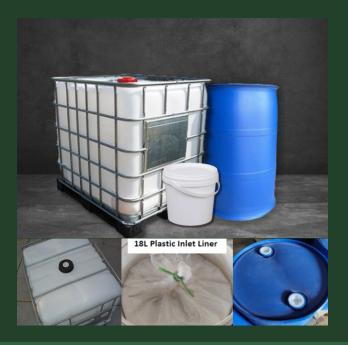

# ecoSOLUTIONS

# ecoPackaging

Enjoy a rebate up to 15% with our ecoPackaging. Variety of ecoPackaging available: 18L recycle pail, 200L recycle bung hole plastic drum and 1MT IBC Tank.

All the open-top recycled packaging will be packed with inlet liner to prevent paint leaking and reduce product contamination.

Bulk purchase quantity can be done by using your own packaging material also upon discussion, to reduce packaging cost and reuse back the packaging material.

Our paint product is stored in a plastic inlet liner inside the containers that make it convenient to reuse and recycle the containers while reducing the packaging waste. Purchase of the paint with recycled