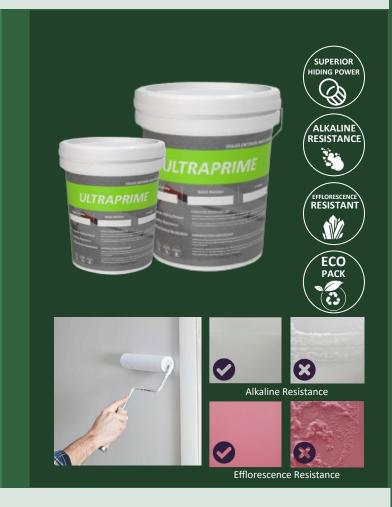

### **ULTRAPRIME**

Formulated for interior and exterior walls to protect the finishing coats against the effects of mild alkalinity and efflorescence.

Superior hiding power to perfectly cover the new cement wall. Reduce amount of coated layer for top coat