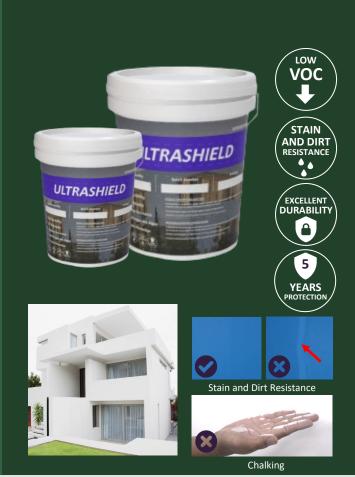

### **ULTRASHIELD**

Premium grade to provide excellent alkaline resistance, stain & dirt resistance, high adhesion properties & excellent durability against chalking, peeling and harsh weather.

Provide more than 5 years of protection against fungus and algae growth.