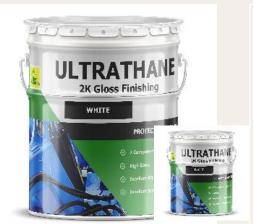

# **ULTRATHANE 2K PU Gloss** Finishing

- 2 component polyurethane
- > High gloss
- Excellent weathering resistant
- > Excellent scratch Resistant
- Excellent durability for interior and exterior use