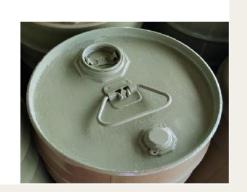

## **ECO PACKAGING**

- > Enjoy a rebate up to 15% with our Eco Packaging
- ➤ Variety of Eco Packaging available:
  - 18L recycle pail
  - 25L recycle bung hole steel drum
  - 200L recycle bung hole plastic drum
- ➤ All the open-top recycled packaging will be packed with inlet liner to prevent paint leaking and reduce product contamination.
- ➤ Bulk purchase quantity can be done by using your own packaging material also upon discussion, to reduce packaging cost and reuse back the packaging material