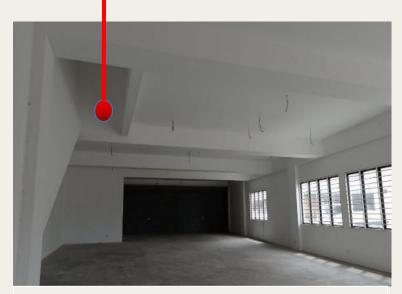

#### **ULTRAPRIME Interior and Exterior Sealer**

- Water-based sealer for cement wall, fiber cement, or gypsum wall
- Suitable for new and old wall
- > Excellent efflorescence and alkaline resistant

**Efflorescence Failure** 

**Alkaline Resistant Failure** 