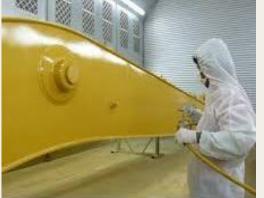

## PROTECTIVE COATING

# **ULTRACRYL 1K Gloss** Finishing

- > Fast drying
- High gloss
- Good weathering resistant
- Good Scratch Resistant

Part A

Part B

# **ULTRATHANE 2K PU Gloss** Finishing

- 2 component polyurethane
- > High gloss
- Excellent weathering resistant
- > Excellent scratch Resistant
- Excellent durability for interior and exterior use