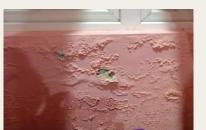

#### **ULTRAPRIME Interior and Exterior Sealer**

- Water-based sealer for cement wall, fiber cement, or gypsum wall
- Suitable for new and old wall
- > Excellent efflorescence and alkaline resistant

**Efflorescence Failure** 