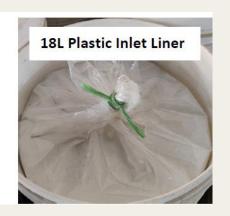

## **ECO PACKAGING**

- > Enjoy a rebate up to 15% with our Eco Packaging
- ➤ Variety of Eco Packaging available:
  - 18L recycle pail
  - 25L recycle bung hole steel drum
  - 200L recycle bung hole plastic drum
- ➤ All the open-top recycled packaging will be packed with inlet liner to prevent paint leaking and reduce product contamination.
- ➤ Bulk purchase quantity can be done by using your own packaging material also upon discussion, to reduce packaging cost and reuse back the packaging material