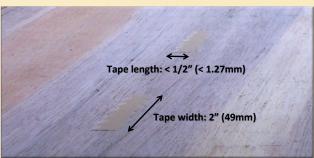

## Join and repair green veneer

TAPE EDGE COMPOSER (TEC) GUMMED TAPE is a special heat activated paper tape to provide strong join within a second. It has excellent water resistant, stay on and strong even after drying process therefore can prevent overlap defects on core veneer.